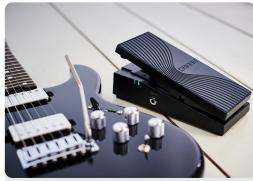

# EV-1-WL COMPATIBLE BOSS AND ROLAND PRODUCTS

Take Control of Roland & BOSS Wireless MIDI Products

Take command of your MIDI music gear with the BOSS EV-1-WL, the world's first wireless MIDI expression pedal. The EV-1-WL provides wireless foot control for compatible BOSS and Roland products, music apps on mobile devices, and anything that can receive CC messages via Bluetooth® MIDI.