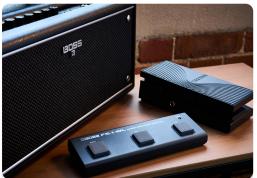

# EV-1-WL COMPATIBLE BOSS AND ROLAND PRODUCTS

Take Control of Roland & BOSS Wireless MIDI Products

Take command of your MIDI music gear with the BOSS EV-1-WL, the world's first wireless MIDI expression pedal. The EV-1-WL provides wireless foot control for compatible BOSS and Roland products, music apps on mobile devices, and anything that can receive CC messages via Bluetooth® MIDI.