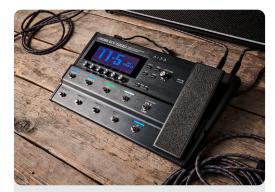

# **GT-1000**

## **Guitar Effects Processor**

Use the EV-1-WL Wireless MIDI Expression Pedal for cable-free effects control via Bluetooth.