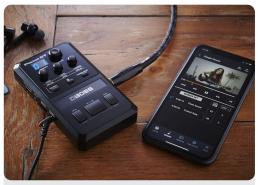

# **POCKET-GT**

#### Pocket Effects Processor

Control parameters including;

- Foot Volume
- Pedal Wah

With additional FS-6:

- Memory up/down
- FX1 on/off
- OD/DS on/off
- Preamp on/off
- FX2 on/off
- Delay on/off
- Reverb on/off
- Pedal FX on/off
- Tuner on/off
- BPM TAP on/off
- Delay TAP on/off
- Play/Pause